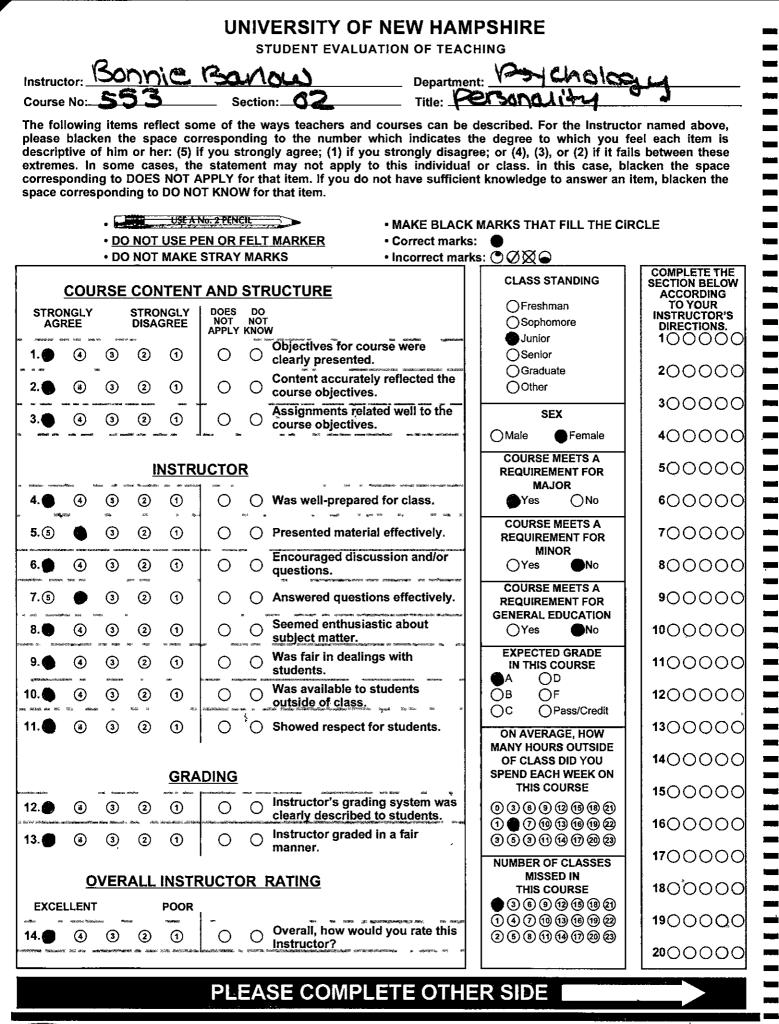

| UN                                                               | IVERSITY OF  | NEWH           | iampsi     | HRE -   | STUDE   | ENT EV  | ALUA               |        | OF TEAC  | CHING                       |        | 1/14/2  | 2015   |            |       | FALL     | . A.Y. 2     | 014-2015     |
|------------------------------------------------------------------|--------------|----------------|------------|---------|---------|---------|--------------------|--------|----------|-----------------------------|--------|---------|--------|------------|-------|----------|--------------|--------------|
| CAMPUS: DURHAM CC                                                | DLLEGE: LIBE | ERAL AF        | RTS        |         |         |         | -*                 | FRESH  | IMEN:    |                             | 2      | FEMA    | LE:    | 23         |       | MAJO     | DR:          | 22           |
| DEPT: PSYC CF                                                    | REDITS:      |                |            |         | 4.00    |         |                    | SOPHO  | OMORE    | S:                          | 12     | MALE:   | :      | 7          |       | NON-     | MAJOR        | : 8          |
| CRSE: 553 EN                                                     | IROLLMENT:   | •              |            |         | 51      |         |                    | JUNIO  | RS:      |                             | 12     |         |        |            |       | MAJO     | OR ONL'      | <b>Y:</b> 21 |
| SECT: 02 TO                                                      | TAL STUDE    | NTS RE         | SPOND      | ING:    | 30      |         |                    | SENIO  | RS:      |                             | 4      | GENE    | D:     |            | 1     | MINO     | R:           | 6            |
| CRN: 10192 %                                                     | STUDENTS F   | RESPON         | IDING:     |         | 58.82 ' | %       |                    | GRAD   | UATE:    | A.7                         | 0      |         | ENED:  |            | 28    |          | MINOR:       |              |
| INSTR: Barlow Bonnie                                             |              |                |            |         |         |         |                    | OTHEF  | र:       |                             | 0      | GENE    |        | <b>'</b> : | 0     |          | RONLY        |              |
| Personality                                                      |              |                |            |         |         |         |                    |        |          |                             |        | MAJO    |        | GEN E      | ED:   | 1        |              |              |
| NUMBER OF STUDENTS EXPECTED THE                                  |              | AVG.           | EXPEC      | TED G   | RADE    |         |                    |        |          |                             |        | MINOF   |        | GEN E      | D:    | 0        |              |              |
| FOLLOWING GRADE IN THIS COURSE                                   |              |                |            |         |         |         | ц                  |        | SPENT    |                             |        | DeE     |        | NIT I      |       |          |              |              |
| A> 10                                                            |              | А              |            | с       |         |         |                    | oura   | OFENI    |                             | 5 000  | NGE     |        | UVI        |       |          | ASSES I      | NIJJEU       |
| A> 10<br>B> 20                                                   |              | A<br>A-        |            | C-      |         |         |                    |        | MEAN     |                             |        |         |        |            |       | MEAN     |              |              |
| C> 0                                                             |              | B+             |            | D       |         |         |                    |        | MODE     | : 3.00                      | כ      |         |        |            |       | MODE     | : 3.00       |              |
| D> 0                                                             |              | в              |            | D       |         |         |                    |        |          | /                           |        |         |        |            |       |          |              |              |
| F> 0                                                             |              | B-             |            | D-      |         |         |                    |        |          |                             |        |         |        |            |       |          |              |              |
| PASS/CREDIT-> 0                                                  |              | C+             | •          | F       |         |         |                    |        | NOTE:    | PERC                        | ENTAG  | ES OF I | RESPO  | NSES       | BELOW | ARE      | ROUND        | ED           |
| AVERAGE> 3.33                                                    | STRON        | GLY            |            |         |         |         |                    |        | STRON    | GLY                         | DOE    | SN'T    | DON    | ŀТ         |       |          |              |              |
|                                                                  | AGRE         | E              |            |         |         |         | DISAGREE APPLY KNO |        |          |                             |        |         |        |            |       |          |              |              |
|                                                                  | 5            |                | 4          |         | 3       | ·       | 2                  |        | 1        |                             | x      |         | Y      |            | OMIT  |          |              |              |
|                                                                  | #            | %              | #          | %       | #       | %       | #                  | %      | #        | %                           | #      | %       | #      | %          | #     | %        | MEAN         | STDEV        |
| 1. OBJECTIVES CLEARLY PRESENTED                                  | 14           | 47             | 10         | 33      | 6       | 20      | 0                  | 0      | 0        | 0                           | 0      | 0       | 0      | 0          | 0     | 0        | 4.27         | 0.785        |
| 2. CONTENT REFLECTED OBJECTIVES                                  | 10           | 33             | 15         | 50      | 5       | 17      | 0                  | 0      | 0        | 0                           | 0      | 0       | 0      | 0          | 0     | 0        | 4.17         | 0.699        |
| 3. ASSIGNMENTS RELATED TO OBJECTI                                | <b>VES</b> 6 | 20             | 16         | 53      | 8       | 27      | 0                  | 0      | 0        | 0                           | 0      | 0       | 0      | 0          | 0`    | 0        | 3.93         | 0.691        |
| 4. WELL-PREPARED FOR CLASS                                       | 16           | 53             | 8          | 27      | 5       | 17      | 1                  | 3      | 0        | 0                           | 0      | 0       | 0      | 0          | 0     | 0        | 4.30         | 0.877        |
| 5. PRESENTED MATERIAL EFFECTIVELY                                | 6            | 20             | 10         | 33      | 11      | 37      | 3                  | 10     | 0        | 0                           | 0      | 0       | 0      | 0          | 0     | 0        | 3.63         | 0.928        |
| 6. ENCOURAGED DISCUSSION QUESTIO                                 | NS 17        | 57             | 10         | 33      | 1       | 3       | 1                  | 3      | 1        | 3                           | 0      | 0       | 0      | 0          | 0     | 0        | 4.37         | <b>Q.964</b> |
| 7. ANSWERED QUESTIONS EFFECTIVEL                                 | Y 8          | 27             | 12         | 40      | 5       | 17      | 5                  | 17     | 0        | 0                           | 0      | 0       | 0      | 0          | 0     | 0        | 3.77         | 1.040        |
| 8. ENTHUSIASTIC ABOUT SUBJECT                                    | 16           | 53             | 6          | 20      | 7       | 23      | 1                  | 3      | 0        | 0                           | 0      | 0       | 0      | 0          | 0     | 0        | 4.23         | 0.935        |
| 9. FAIR WITH STUDENTS                                            | . 14         | 47             | 7          | 23      | 5       | 17      | 3                  | 10     | 0        | 0                           | 0      | 0       | 1      | 3          | 0     | 0        | 4.10         | 1.047        |
| 10. AVAILABLE OUTSIDE OF CLASS                                   | . 13         | 43             | 11         | 37      | 4       | 13      | 1                  | 3      | 0        | 0                           | 0      | 0       | 1      | 3          | 0     | 0        | 4.24         | 0.830        |
| 11. SHOWED RESPECT FOR STUDENTS                                  | 16           | 53             | -11<br>-10 | 37      | 2       | 7       | 1                  | 3      | 0        | 0                           | 0      | 0       | 0      | 0          | 0     | 0        | 4.40         | 0.770        |
| 12. GRADING DESCRIBED TO STUDENTS                                |              | 40             | 10         | 33      | 7       | 23      | 1                  | 3      | 0        | 0                           | 0      | U       | 0      | 0          | 0     | 0        | 4.10         | 0.885        |
| 13. GRADED IN FAIR MANNER<br>*** MEAN OF Q1-Q13 (NON-ZERO) MEANS | 14           | 47             | 12         | 40      | 4       | 13      | 0                  | 0      | 0        | 0                           | 0      | 0       | 0      | 0          | 0     | 0        | 4.33<br>4.14 | 0.711        |
| MEAN OF WI-WIS (NON-ZERO) MEANS                                  |              |                |            |         |         |         |                    |        |          |                             |        |         |        |            |       |          | 4.14         |              |
|                                                                  |              | -,,            |            |         |         |         |                    |        | <b>P</b> | -                           |        | SN'T    | DOI    |            |       |          |              |              |
|                                                                  |              | ELLENT         |            |         |         |         |                    |        | POO      | к                           | APP    |         | KNC    | VVV        |       |          |              |              |
|                                                                  | 5            |                | 4          |         | 3       |         | 2                  |        | 1        |                             | Х      |         | Y      |            | OMIT  |          |              |              |
|                                                                  |              |                |            |         |         |         | ,.                 |        |          | <b>•</b> • •                |        |         |        |            |       |          |              |              |
| 14. OVERALL RATING OF INSTRUCTOR                                 | #            | <u>%</u><br>23 | #<br>13    | %<br>43 | #       | %<br>30 | #<br>1             | %<br>3 | #<br>0`  | <mark>%</mark> <sup>~</sup> | #<br>0 | %<br>0  | #<br>0 | %<br>0     | #     | <u>%</u> |              | 0.819        |